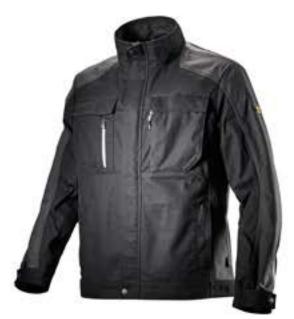

# **DESCRIPTION**

Canvas multi-pocket jacket with Breathing System technology licensed by Geox, adjustable waist and cuffs, badge holder, reflective details, zipped hand pockets, inner pocket, triple-needle stitching and ergonomic sleeve cut. Matching top for trousers 702.173545.

### **COMPOSITION**

Canvas 65% polyester 35% cotton 270 gsm breathing system: 98% polyester 2% polyamide