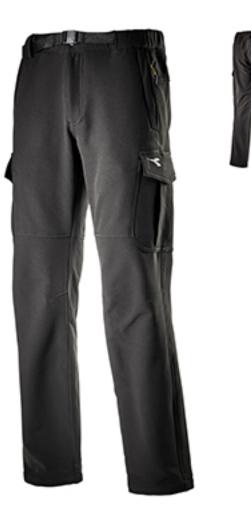

# 702.172116 CARGO TRAIL

Sizes S/XXXL

### **DESCRIPTION**

Winter cargo trousers in tech stretch, brushed and water repellent fabric; also tear-resistant and anti-abrasion. Large side pockets. Adjustable belt and drawstring waist. Trail- and hiking-inspired style.

### **COMPOSITION**

Stretch fabric water repellent 95%pl 5%ea 250 gr/m<sup>2</sup>