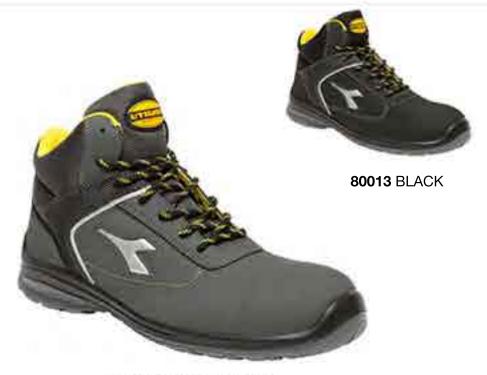

## 701.172030 D-BLITZ HI

Sizes 35/48

#### **UPPER**

S3 high-cut shoe in waterrepellent Pull-up Action Nubuck. Hi abrasion resistant lining. Anti-slip microfibre internal insert.