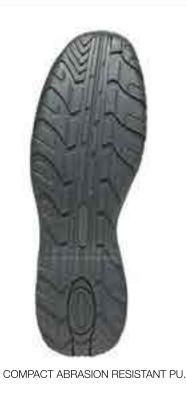

### **SOLE**

Outsole: compact abrasion resistant PU

Midsole: in PU FOAM Slip resistance: SRC

Anti-perforation insert: K-SOLE

Insole: removable shock-absorbing polyurethane insole