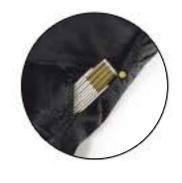

### **IMAGES**

25070 -NATURAL BEIGE

**DESCRIPTION** 

triple-needle stitchings.

**COMPOSITION** 

HAMMER LOOP

**RULER POCKET** 

SHAPED BELT