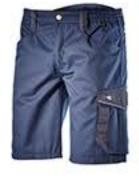

## **702.161758 BERMUDA POLY**

Bermuda shorts with side pockets, reflective details,

ruler pocket, hammer loop and abrasionresistant

polyester canvas details, elasticated waist,

65% pl - 35% Cotton, 250 gr/m<sup>2</sup>,

contrasting details 100% pl

Sizes S/XXXL

### **IMAGES**





25070 -NATURAL BEIGE





**DESCRIPTION** 

triple-needle stitchings.

**COMPOSITION** 



HAMMER LOOP



**RULER POCKET** 

SHAPED BELT



60062 -**CLASSIC BLUE** 



75070 -STEEL GREY

# **PACKAGING**





# **ADVICE**







**C**€ EN 340

**C**€ EN ISO 13688:2013

### CAREFULLY READ THE FOLLOWING INSTRUCTION FOR USE.

This garment has been designed and created in such a way as to satisfy the essential safety and health requisites of EEC Directive 89/686, acknowledged by Legislative Decree No. 475/92 and subsequent modifications, and in conformity with EN ISO 13688:2013 (ex EN340:2004) regulations concerning the general requisites for protection garments.

### WARNING:

- the user must identify, by evaluating any possible risks, the necessity of combining the garment with other protection devices for the remaining parts of the body;
- the performance of the garment is guaranteed when it is worn and fastened correctly is o