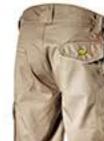

### **IMAGES**

25070 -NATURAL BEIGE

**DESCRIPTION** 

triple-needle stitchings.

**COMPOSITION** 

HAMMER LOOP

**RULER POCKET** 

SHAPED BELT