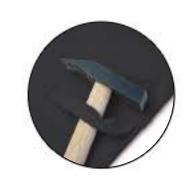

## **702.161758 BERMUDA POLY**

Bermuda shorts with side pockets, reflective details,

ruler pocket, hammer loop and abrasionresistant

polyester canvas details, elasticated waist,

65% pl - 35% Cotton, 250 gr/m<sup>2</sup>,

### **IMAGES**

25070 -NATURAL BEIGE

**DESCRIPTION** 

triple-needle stitchings.

**COMPOSITION** 

HAMMER LOOP

**RULER POCKET** 

SHAPED BELT