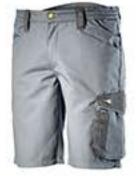

## **702.161758 BERMUDA POLY**

Bermuda shorts with side pockets, reflective details,

ruler pocket, hammer loop and abrasionresistant

polyester canvas details, elasticated waist,

65% pl - 35% Cotton, 250 gr/m<sup>2</sup>,

contrasting details 100% pl

Sizes S/XXXL

### **IMAGES**





25070 -NATURAL BEIGE





**DESCRIPTION** 

triple-needle stitchings.

**COMPOSITION** 



HAMMER LOOP



**RULER POCKET** 

SHAPED BELT



60062 -**CLASSIC BLUE** 



75070 -STEEL GREY

# **PACKAGING**





# **ADVICE**







**C**€ EN 340

**C**€ EN ISO 13688:2013

### CAREFULLY READ THE FOLLOWING INSTRUCTION FOR USE.

This garment has been designed and created in such a way as to satisfy the essential safety and health requisites of EEC Directive 89/686, acknowledged by Legislative Decree No. 475/92 and subsequent modifications, and in conformity with EN ISO 13688:2013 (ex EN340:2004) regulations concerning the general requisites for protection garments.

### WARNING:

- the user must identify, by evaluating any possible risks, the necessity of combining the garment with other protection devices for the remaining parts of the body;
- the performance of the garment is guaranteed when it is worn and fastened correctly is of adequate
- if the garment