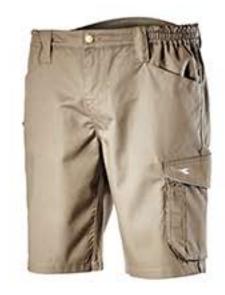

## **702.161758 BERMUDA POLY**

Bermuda shorts with side pockets, reflective details,

ruler pocket, hammer loop and abrasionresistant

polyester canvas details, elasticated waist,

65% pl - 35% Cotton, 250 gr/m<sup>2</sup>,

contrasting details 100% pl

Sizes S/XXXL

### **IMAGES**

25070 -NATURAL BEIGE

**DESCRIPTION** 

triple-needle stitchings.

**COMPOSITION** 

HAMMER LOOP

**RULER POCKET** 

SHAPED BELT