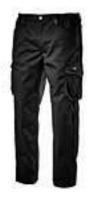

### **IMAGES**

60062 -**CLASSIC BLUE** 

75070 -STEEL GRAY

80013 -**BLACK** 

# **DESCRIPTION**

Cargo trousers with side pockets, reflective details, contrasting details made of abrasion-resistant material and elasticated waist, triple-needle stitchings.

### **FEATURES**

SHAPED BELT

SIDE POCKETS