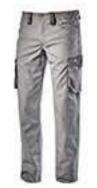

### **IMAGES**

60062 -**CLASSIC BLUE** 

75070 -STEEL GRAY

80013 -**BLACK** 

# **DESCRIPTION**

Cargo trousers with side pockets, reflective details, contrasting details made of abrasion-resistant material and elasticated waist, triple-needle stitchings.

### **FEATURES**

SHAPED BELT

SIDE POCKETS