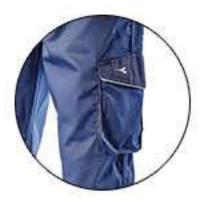

# **DESCRIPTION**

Cargo trousers with side pockets, reflective details, contrasting details made of abrasion-resistant material and elasticated waist, triple-needle stitchings.

### **FEATURES**

SHAPED BELT

SIDE POCKETS