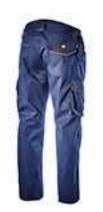

# **DESCRIPTION**

Cargo trousers with side pockets, reflective details, contrasting details made of abrasion-resistant material and elasticated waist, triple-needle stitchings.

### **FEATURES**

SHAPED BELT

SIDE POCKETS