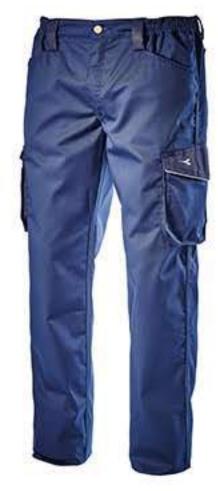

# **DESCRIPTION**

Cargo trousers with side pockets, reflective details, contrasting details made of abrasion-resistant material and elasticated waist, triple-needle stitchings.

## **COMPOSITION**

65% pl - 35% Cotton twill 250 gr/m<sup>2</sup>, 100% pl contrasting details

### **FEATURES**

SHAPED BELT

SIDE POCKETS